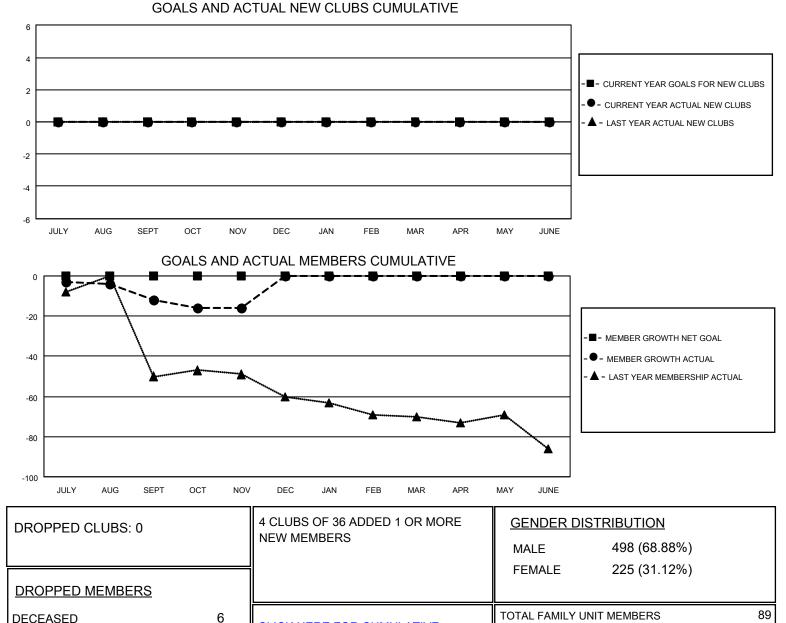

## LOCATION TENNESSEE

District 12 L

Results as of: 11/30/2020

| Clubs                 |               |           |               | Members               |                         |                         |                                                    |
|-----------------------|---------------|-----------|---------------|-----------------------|-------------------------|-------------------------|----------------------------------------------------|
| RESULTS FOR 2020-2021 |               |           |               | RESULTS FOR 2020-2021 |                         |                         |                                                    |
| QUARTER               | NEW CLUB GOAL | NEW CLUBS | DROPPED CLUBS | QUARTER MEI           | MBER GROWTH NET<br>GOAL | MEMBER GROWTH<br>ACTUAL | DROPPED<br>MEMBERS ACTUAL<br>(including transfers) |
| JULY/AUG/SEPT         | 0             | 0         | 0             | JULY/AUG/SEPT         | 0                       | 4                       | 15                                                 |
| OCT/NOV/DEC           | 0             | 0         | 0             | OCT/NOV/DEC           | 0                       | 3                       | 7                                                  |
| JAN/FEB/MAR           | 0             | 0         | 0             | JAN/FEB/MAR           | 0                       | 0                       | 0                                                  |
| APR/MAY/JUNE          | 0             | 0         | 0             | APR/MAY/JUNE          | 0                       | 0                       | 0                                                  |